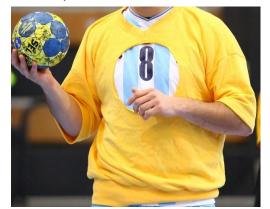

#### Players' clothing

Players' clothing worn at the 2013 Men's Youth World Championship shall be subject to the IHF Regulations.

#### Players' uniforms

All the court players on a handball team must wear identical uniforms. The combination of colours and design of one team must clearly distinguish from the colours and design of the opposing team.

#### Players' numbers

Players must wear clearly legible numbers, the figures being placed at least 20cm high on the back and at least 10cm high on their chest. The numbers shall be in a different colour from the main colour. Numbers between 1 and 99 shall be used.