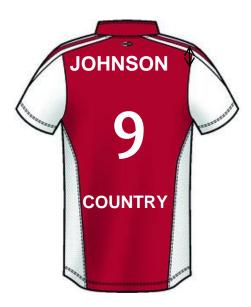

#### Players' numbers

Players must wear clearly legible numbers, the figures being placed at least 20cm high on the back and at least 10cm high on their chest. The numbers shall be in a different colour from the main colour. Numbers between 1 and 99 shall be used.

#### Players' names

The player's surname or popular name, that is identical to that indicated in the team list, must be displayed, in clearly legible 7cm high (minimum) capital letters, above the player's number on the back of the shirt. The names must be written in Roman letters. The teams are responsible for the application of the names.

## Identification of federation (emblem, national flag or name of the country) displayed on the shirt

Federations shall display the federation's emblem or the national flag at chest level on the front of the shirt. Federations are entitled to place the name of the country on the back of the shirt below the player's number in the event that the federations are not using their right of placing advertising in this area.