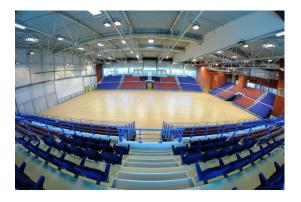

#### SPORTS HALL Budaörs Városi Uszoda Sportcsarnok és Strand

Capacity: 1200 Built in: 2010

Website: http://www.bvuss.hu/tartalom.php?catid=2&subcatid=1

**Transportation:** BUS/CAR

Budaörs is easily accessible both by car (motorway M1/M7) and public transport. Travelling by Budapest's public transport system, buses no. 40, 40E, 87, 87A, 88, 140, 188, 240, 240E all reach the town. Budaörs is accessible by coach lines (called Volánbusz) from the nearby areas as well as Budapest, the capital city. Travelling by rail is also possible, with a travelling time of 15 minutes trains depart from Déli pályaudvar (Déli Railway Station).

#### SPORTS HALL Városi Uszoda, Sport és Rendezvényscarnok

Capacity: 2200 Built in: 2012

**Transportation:** TRAIN / CAR

Both Main Road no. 6 and no. 7 pass through the town centre, cross each other and branch out at Érd. The town is accessible via motorways M6 or M7. Budapest, the capital city as well as the nearby towns are accessible by coach lines (called Volánbusz). Travelling by train is also available, suburban lines with a travelling time of 25 minutes depart from Déli pályaudvar (Déli Railway Station).