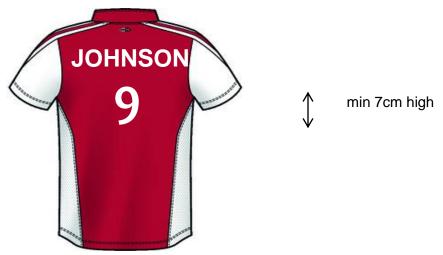

#### Players' names

The player's surname or popular name, that is identical to that indicated in the team list, must be displayed, in clearly legible 7cm high (minimum) capital letters, above the player's number on the back of the shirt. The names must be written in Roman letters. The teams are responsible for the application of the names.