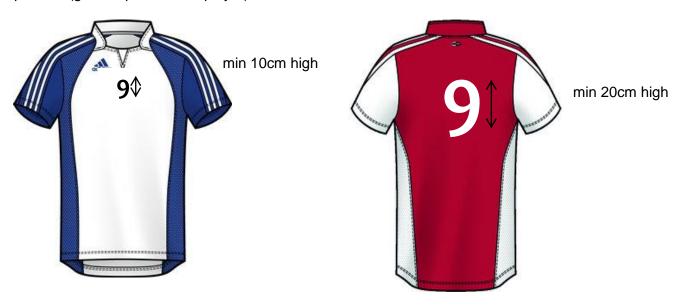

#### Players' numbers

Players must wear clearly legible numbers, the figures being placed at least 20cm high on the back and at least 10cm high on their chest. The numbers shall be in a different colour from the main colour. Numbers between 1 and 99 shall be used.