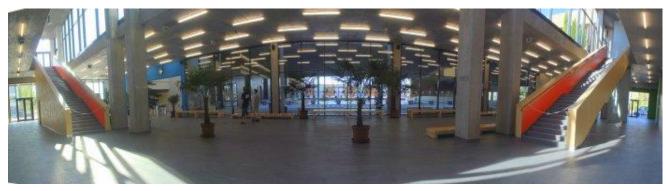

#### SPORTS HALL Budaörs Városi Uszoda Sportcsarnok és Strand

Capacity: 1200 Built in: 2010

Website: http://www.bvuss.hu/tartalom.php?catid=2&subcatid=1

**Transportation:** BUS/CAR

Budaörs is easily accessible both by car (motorway M1/M7) and public transport. Travelling by Budapest's public transport system, buses no. 40, 40E, 87, 87A, 88, 140, 188, 240, 240E all reach the town. Budaörs is accessible by coach lines (called Volánbusz) from the nearby areas as well as Budapest, the capital city. Travelling by rail is also possible, with a travelling time of 15 minutes trains depart from Déli pályaudvar (Déli Railway Station).

#### SPORTS HALL Városi Uszoda, Sport és Rendezvényscarnok

Capacity: 2200 Built in: 2012

**Transportation:** TRAIN / CAR

Both Main Road no. 6 and no. 7 pass through the town centre, cross each other and branch out at Érd. The town is accessible via motorways M6 or M7. Budapest, the capital city as well as the nearby towns are accessible by coach lines (called Volánbusz). Travelling by train is also available, suburban lines with a travelling time of 25 minutes depart from Déli pályaudvar (Déli Railway Station).