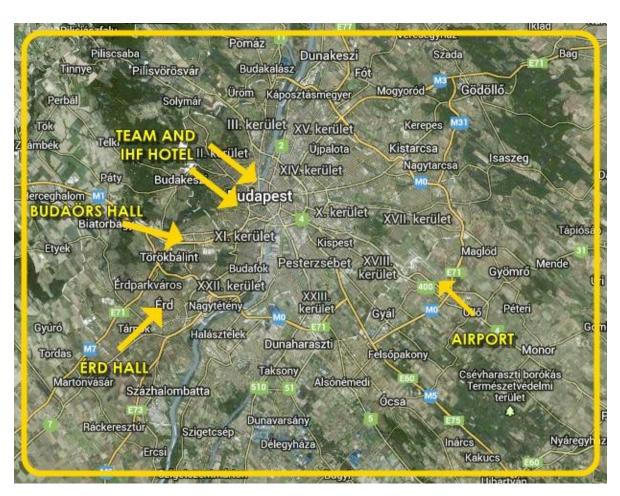

#### **Competition venues**

The competition will be played in the cities of Budaörs and Erd

Budaörs: nearest airport is Budapest – distance: 30 km; Erd: nearest airport is Budapest – distance: 35 km

#### Distance between the cities

Budaörs – Erd: 13.5km

#### **Budaörs**

With a population of 30,000, Budaörs is located right next to Budapest, the capital city of Hungary. Budaörs welcomes visitors by offering a wide range of colourful cultural, folk and fun events. The town is situated on the verge of Buda Hills, therefore it is a paradise for hiking enthusiasts. Near Budaörs Basin, there are several dolomite-hills which have their own unique atmosphere. Before or after a concert or a pleasant excursion, visitors are welcome in all cafés and restaurants of the town which offer a large variety of traditional Hungarian meals and culinary specialities.

#### Érd

Érd is situated on the outskirts of Budapest and has a population of 65,000. The city centre of Budapest is about 20 kilometres from Érd, whose history dates back to the 1200s. It is one of the most popular towns among those who wish to live in a more peaceful but still lively way and settle down away from the noise of Budapest, the capital city.