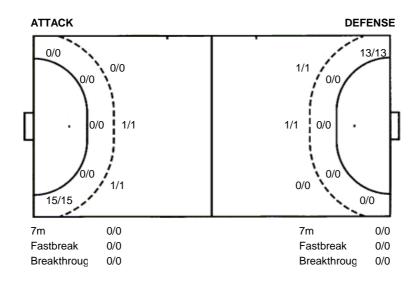

## **Attack**

|                            | Total sh. | 9m shots | 6m shots | Wing sh. | Trn. | Ern.7m | Ern.2m |
|----------------------------|-----------|----------|----------|----------|------|--------|--------|
| On defence 6-0             | 17/17     | 2/2      | 0/0      | 15/15    | 3    | 0      | 0      |
| In transition (no defence) | 0/0       |          |          |          | 0    | 0      | 0      |

#### **Saves**

|                            | Total | 9m shots | 6m shots | Wing sh. | Stl. | Cmt.7m | 2m |
|----------------------------|-------|----------|----------|----------|------|--------|----|
| On defence 5-1             | 15/15 | 2/2      | 0/0      | 13/13    | 0    | 0      | 1  |
| In transition (no defence) | 0/0   |          |          |          | 0    | 0      | 0  |

# **Shooting statistics**

| Position     | Goals | Saves | Missed | Post | Blocked | Total | %   |
|--------------|-------|-------|--------|------|---------|-------|-----|
| Back (9m)    | 2     | 0     | 0      | 0    | 0       | 2     | 100 |
| Line (6m)    | 0     | 0     | 0      | 0    | 0       | 0     | 0   |
| Wing         | 15    | 0     | 0      | 0    | 0       | 15    | 100 |
| 7m penalties | 0     | 0     | 0      | 0    | 0       | 0     | 0   |
| Fastbreak    | 0     | 0     | 0      | 0    | 0       | 0     | 0   |
| Breakthrough | 0     | 0     | 0      | 0    | 0       | 0     | 0   |
| Total        | 17    | 0     | 0      | 0    | 0       | 17    | 100 |