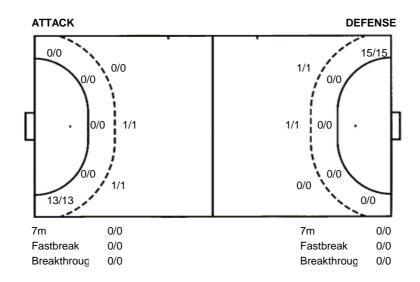

### **Attack**

|                            | Total sh. | 9m shots | 6m shots | Wing sh. | Trn. | Ern.7m | Ern.2m |
|----------------------------|-----------|----------|----------|----------|------|--------|--------|
| On defence 5-1             | 15/15     | 2/2      | 0/0      | 13/13    | 1    | 0      | 0      |
| In transition (no defence) | 0/0       |          |          |          | 0    | 0      | 0      |

## **Saves**

|                            | Total | 9m shots | 6m shots | Wing sh. | Stl. | Cmt.7m | 2m |
|----------------------------|-------|----------|----------|----------|------|--------|----|
| On defence 6-0             | 17/17 | 2/2      | 0/0      | 15/15    | 0    | 0      | 0  |
| In transition (no defence) | 0/0   |          |          |          | 0    | 0      | 0  |

# **Shooting statistics**

| Position     | Goals | Saves | Missed | Post | Blocked | Total | %   |
|--------------|-------|-------|--------|------|---------|-------|-----|
| Back (9m)    | 2     | 0     | 0      | 0    | 0       | 2     | 100 |
| Line (6m)    | 0     | 0     | 0      | 0    | 0       | 0     | 0   |
| Wing         | 13    | 0     | 0      | 0    | 0       | 13    | 100 |
| 7m penalties | 0     | 0     | 0      | 0    | 0       | 0     | 0   |
| Fastbreak    | 0     | 0     | 0      | 0    | 0       | 0     | 0   |
| Breakthrough | 0     | 0     | 0      | 0    | 0       | 0     | 0   |
| Total        | 15    | 0     | 0      | 0    | 0       | 15    | 100 |