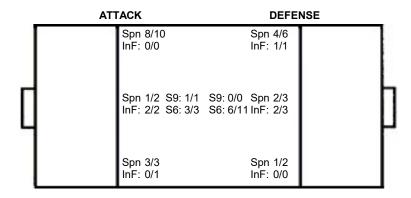

### Attack (Only regular time)

|                | Total sh. | Spinshots | In-flight | Spec. 9m | Spec. 6m | TF | Ern.7m | Ern. Su. |
|----------------|-----------|-----------|-----------|----------|----------|----|--------|----------|
| On defence 2-1 | 3/4       | 2/3       | 1/1       | 0/0      | 0/0      | 1  | 0      | 0        |
| On defence 3-0 | 15/18     | 10/12     | 1/2       | 1/1      | 3/3      | 6  | 1      | 0        |

## Shooting statistics

| onothing outload |       |       |        |      |         |       |     |  |  |  |  |
|------------------|-------|-------|--------|------|---------|-------|-----|--|--|--|--|
| Position         | Goals | Saves | Missed | Post | Blocked | Total | %   |  |  |  |  |
| Spec. 9m         | 1     | 0     | 0      | 0    | 0       | 1     | 100 |  |  |  |  |
| Spec. 6m         | 3     | 0     | 0      | 0    | 0       | 3     | 100 |  |  |  |  |
| In-Flight        | 2     | 0     | 0      | 0    | 1       | 3     | 67  |  |  |  |  |
| 6m penalties     | 0     | 0     | 0      | 1    | 0       | 1     | 0   |  |  |  |  |
| Spec. DG         | 0     | 0     | 0      | 0    | 0       | 0     | 0   |  |  |  |  |
| One-pointers     | 6     | 1     | 0      | 0    | 0       | 7     | 86  |  |  |  |  |
| Spinshot         | 12    | 1     | 0      | 0    | 2       | 15    | 80  |  |  |  |  |
| Total            | 24    | 2     | 0      | 1    | 3       | 30    | 80  |  |  |  |  |