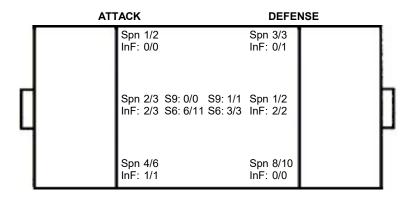

#### Attack (Only regular time)

|                | Total sh. | Spinshots | In-flight | Spec. 9m | Spec. 6m | TF | Ern.7m | Ern. Su. |
|----------------|-----------|-----------|-----------|----------|----------|----|--------|----------|
| On defence 3-0 | 16/26     | 7/11      | 3/4       | 0/0      | 6/11     | 3  | 2      | 0        |

#### Shooting statistics

| Position     | Goals | Saves | Missed | Post | Blocked | Total | %   |  |  |  |
|--------------|-------|-------|--------|------|---------|-------|-----|--|--|--|
| Spec. 9m     | 0     | 0     | 0      | 0    | 0       | 0     | 0   |  |  |  |
| Spec. 6m     | 6     | 3     | 1      | 1    | 0       | 11    | 55  |  |  |  |
| In-Flight    | 3     | 1     | 0      | 0    | 0       | 4     | 75  |  |  |  |
| 6m penalties | 2     | 0     | 0      | 0    | 0       | 2     | 100 |  |  |  |
| Spec. DG     | 1     | 0     | 0      | 0    | 0       | 1     | 100 |  |  |  |
| One-pointers | 0     | 0     | 0      | 0    | 0       | 0     | 0   |  |  |  |
| Spinshot     | 7     | 2     | 1      | 0    | 1       | 11    | 64  |  |  |  |
| Total        | 19    | 6     | 2      | 1    | 1       | 29    | 66  |  |  |  |